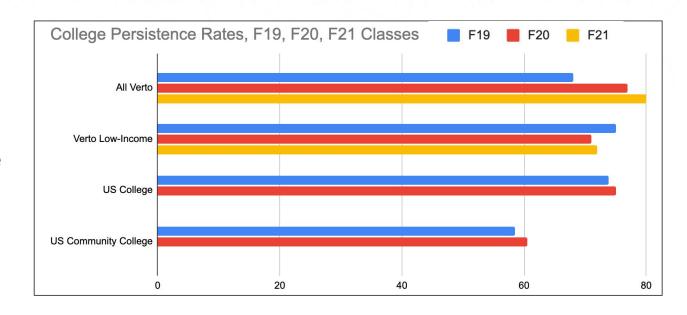

### Results from College Persistence Study

The Verto Fund found that low-income students at Verto are **persisting with college** at much higher rates than students at community colleges, where so many low-income students are concentrated.